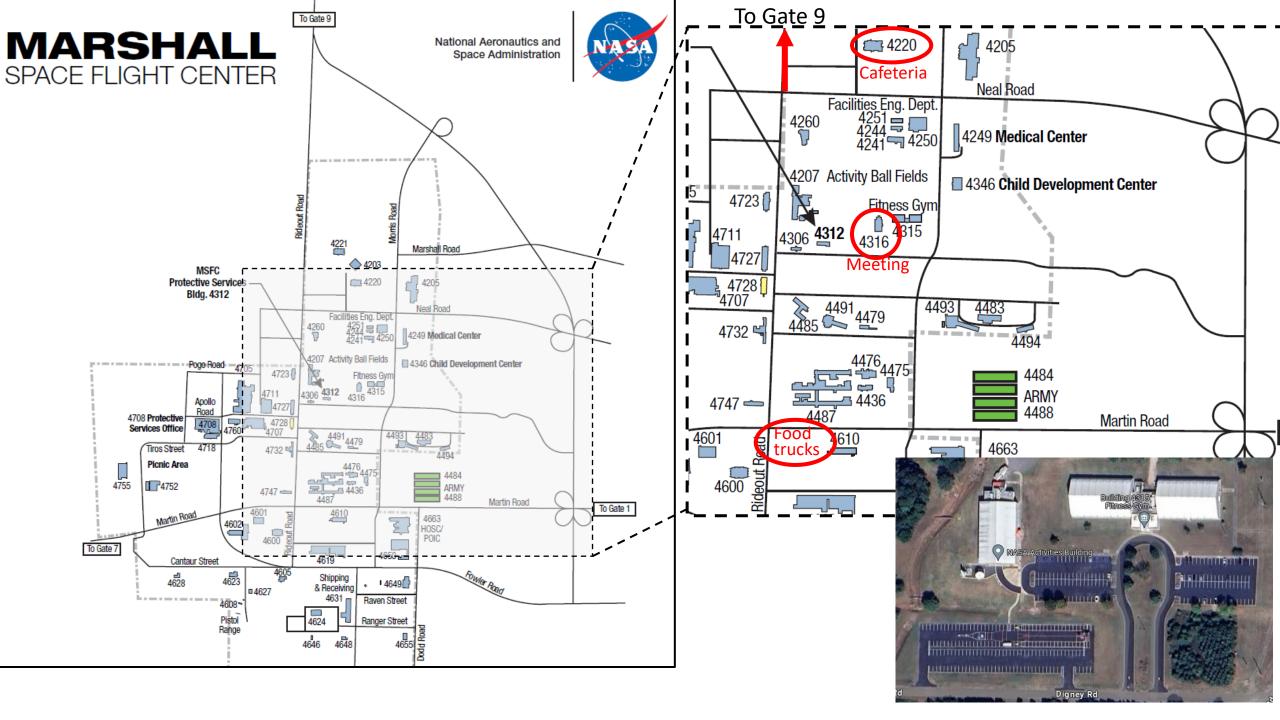

#### **MSFC** Access on Redstone

- 1. With registration for DoD HFE TAG, each registrant will be added into NASA's Enterprise Visitor Management Center (EVAMS). Once entered into the system, registrants will receive an email to register in EVAMS. This is for all registrants.
- 2. Foreign Nationals (FN) should have already been submitted for access. FNs will need to have an escort at all times. No FN cell phones or devices of any kind are allowed on site.