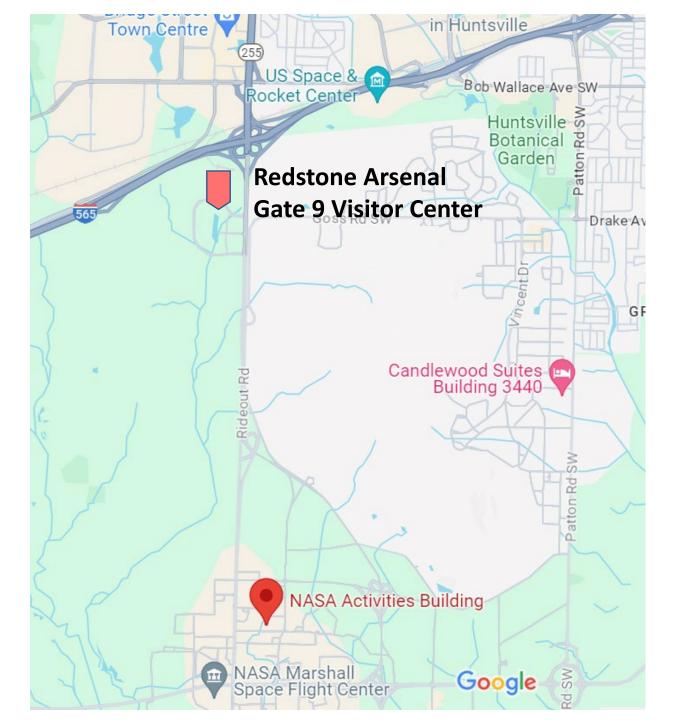

## **Redstone Arsenal Access**

- 1. CAC holders will have access as usual to RSA
- 2. For all NASA and non-CAC-holding personnel need to stop at the Redstone Arsenal Gate 9 Visitors Center with valid identification (e.g., US drivers license, passport) to be registered into their system. This is a one-time stop at the visitor center. Driver's License is used to enter RSA after being added to the system.
- 3. Gate 9 Visitor Center Hours: 7:00am to 5:00pm